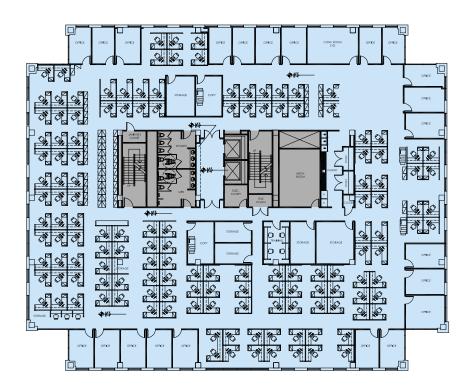

sportation including the Norristown Regional Rail line—running to Center City Philadelphia and Amtrak's 30th Street Station—and Bus Routes 94, 95, and 97
- On-site amenities:
  - Conference Facility
  - Fitness Center with locker room and shower facilities
  - Parking Garage
  - Golf Simulator
  - Surcharge-Free ATM
  - Refreshment Center

- Bike share program provides easy access to downtown Conshohocken and the adjacent Schuylkill River Trail
- Close proximity to numerous popular eateries, many within walking distance
- Quick access to the Schuylkill Expressway (I-76) and Blue Route (I-476), with direct connection to the Pennsylvania Turnpike (I-276)

## Class A Office Building

93,737 SF

for more information:

KEITH OLDT 215.619.4765

Keith.Oldt@bdnreit.com



#### TYPICAL FLOOR PLAN



### **BUILDING HIGHLIGHTS**

- River views in the heart of Conshohocken
- On-site maintenance and day porter services
- Energy Star qualified building: uses on average 35% less energy than typical buildings and releases 35% less carbon dioxide into the atmosphere
- Building access controlled by a monitored proximity card reader 24/7

- On-site reception
- Electricity separately metered for each tenant
- Online tenant resource system
- First-class property
  management services provided
  by the dedicated team at
  Brandywine Realty Trust
- Dedicated to sustainability through Brandywine's company-wide program, Brandywine Environments

Brandywine Realty Trust is one of the largest, publicly-traded, full-service, integrated real estate companies in the United States with a core focus in the